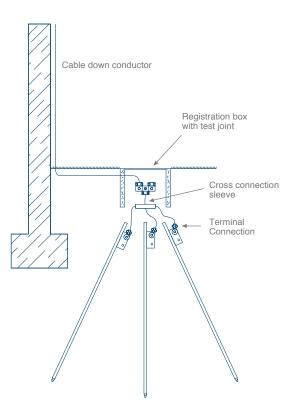

### installation

Insert the grounding rod vertically into the ground, arranged in line or triangle and spaced equidistantly.

Connect the grounding rod together via a thick enough cable. In the case of an external lightning protection system, the cable connection to the ground must equal the material section of down conductor arrester.

To improve soil conductivity, enhancer compounds can be added such as QUIBACSOL, in liquid or powder form.

Install a registration system that allows for future revisions (registration box) with a system that allows the connection and disconnection of the grounding rods.