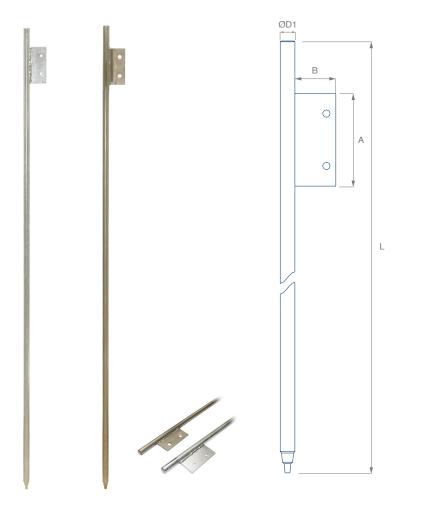

# GROUND ELECTRODES: GROUNDING RODS WITH COUPLING TAB

Rod electrode of galvanized steel or stainless steel for the construction of grounding systems.

## technical specifications

| Description                                    | Ref.   | Mat.            | L (mm) | A (mm) | B (mm) | D1 (mm) | Weight (g) |
|------------------------------------------------|--------|-----------------|--------|--------|--------|---------|------------|
| l: 1500mm Ø18 mm galv. steel grounding rod     | 252020 | galv. steel     | 1500   | 112    | 50     | 18      | 3270       |
| I: 1500mm Ø18 mm stainless steel grounding rod | 252030 | stainless stee  | 1500   | 112    | 50     | 18      | 3220       |
| l: 2000mm Ø18 mm galv. steel grounding rod     | 252053 | galv. steel     | 2000   | 112    | 50     | 18      | 4270       |
| I: 2000mm Ø18 mm stainless steel grounding rod | 252054 | stainless steel | 2000   | 112    | 50     | 18      | 4220       |